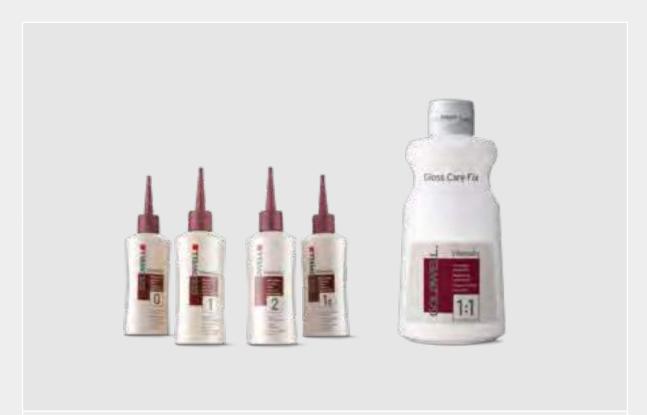

# TOPFORM

### ACCLAIMED QUALITY FOR IMPROVED RESULTS

The Perm Penetration System (PPS) intensifies the movement at the roots and regulates the curl intensity in the ends - for improved bounce and a more even wave result.

**TOPFORM WAVE LOTION**For strong bounce and intensive, even wave results.

Available in 3 strengths
0: For difficult to perm natural hair.
1: For normal to fine natural hair.
2: For porous, colored hair.

TOPFORM NEUTRALIZER
Perfectly complements the perm Suitable for all 3 strengths. Also for neutralizing Foam Wave.

### **TOPFORM FOAM WAVE**

Foam perm for safe waving.
With Chlorophyllin Action System.
Available in the strengths 0, 1 and 2.