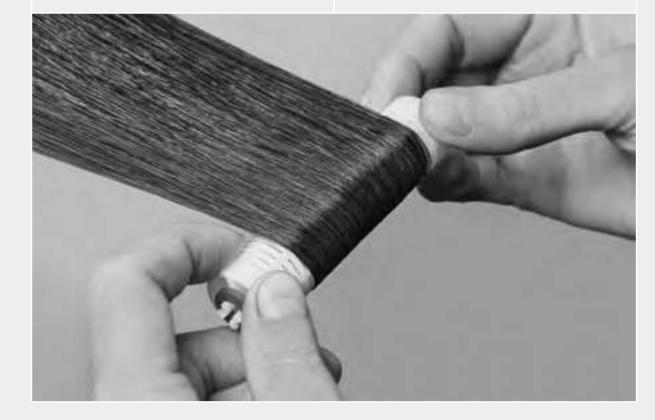

### **TOPCHIC LOTION**

Great consistency for ideal spreadability and perfect adherence of the color to the hair.

3%, 6%, 9% and 12%.

With IntraLipid for ideal combability and smoothness.

Bottle shape for ideal handling, optimal squeezing and

perfect compatibility with the Depot-Can System.