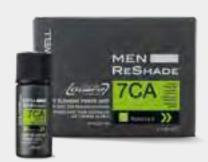

# MEN RESHADE

### SEMI-PERMANENT HAIR COLOR

The most masculine way to blend grey. For consistently natural, transparent grey reduction without helmet effect, no visible regrowth.

### **GREY BLENDING POWER SHOTS**

4 Cool Ash Shades (4CA, 5CA, 6CA, 7CA). Hybrid Foam Technology works in only 5 minutes. Tone Guard Technology for consistently natural and masculine color.

### **DEVELOPER CONCENTRATE**

Special developer lotion for guaranteed application time of 5 minutes.

### MEN RESHADE APPLICATOR BOTTLE

Color components are mixed in the special Men ReShade applicator bottle and applied as foam consistency.