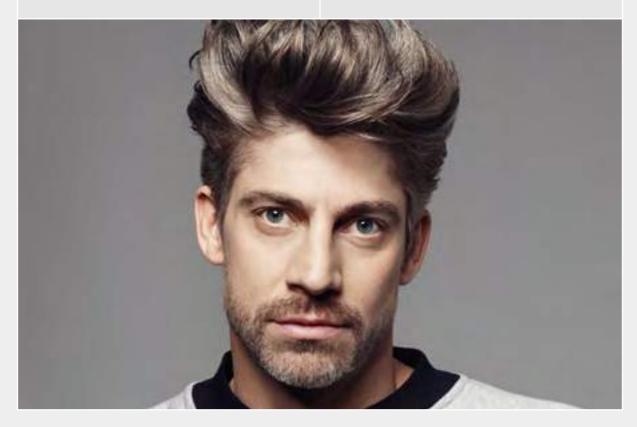

# MEN RESHADE

### SEMI-PERMANENT HAIR COLOR

The most masculine way to blend grey. For consistently natural, transparent grey reduction without helmet effect, no visible regrowth.