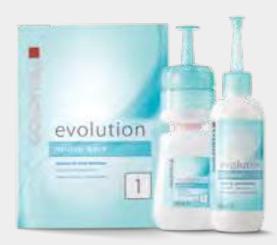

# EVOLUTION

### HIGH-PERFORMANCE NEUTRAL WAVE

Defined lively bounce - gentle care thanks to neutral pH range. Self-Balancing System with patented protective film available in 5 proven Perm Sets.

### EVOLUTION PERM SET 0 AND 1 Perm Set Type 0: For resistant natural hair. Perm Set Type 1: For normal to fine, natural hair.

### **PERM LOTION**

For optimal gentleness and long-lasting waves. Even waves from roots to ends. Valuable lipids condition the hair.

### NEUTRALIZER

Ready-to-use. For optimum durability.