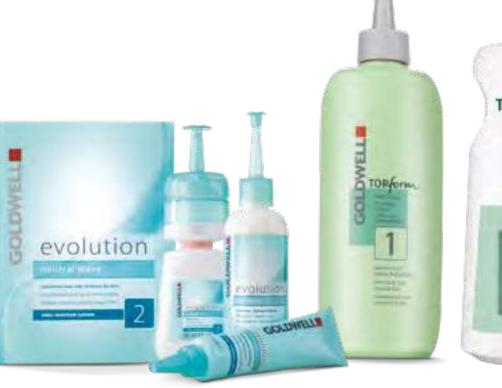

# EVOLUTION

### HIGH-PERFORMANCE NEUTRAL WAVE

Defined lively bounce - gentle care thanks to neutral pH range. Self-Balancing System with patented protective film available in 5 proven Perm Sets.

# TOPFORM

### ACCLAIMED QUALITY FOR IMPROVED RESULTS

The Perm Penetration System (PPS) intensifies the movement at the roots and regulates the curl intensity in the ends - for improved bounce and a more even wave result.