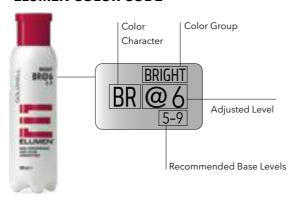

### **INCOMPARABLY INSPIRING**

Elumen meets every client's individual need, from subtle, natural looking shiny colors to expressive bright colors.

- Tone or color character/reflect » N=Natural
- // IN-INGLE
- » A=Ash
- » G=Gold
- » K=Copper

The Letters shows the

- B=Brown/Beige V=Violet
- R=Red
- » S=Silver
- » M=Matte
- " IVI—IVIALLE
- » YY=Cool Yellow
- » Pk=Pink
- » Bl=Blue
- » Tq=Turquoise
- Gn=Green
- » Wow your clients with limitless and fascinating color combinations
- » Excite them with diverse service offers for individual, tailored color results
- » Gloss Service
- » Toning Service
- » Intensify Service
- » Grey Coverage

### **ELUMEN COLOR CODE**

- » All Elumen shades are intermixable and suitable for all techniques
- » Depending on the service, Elumen can be applied onto dry or towel-dry hair
- » It is not compulsory to use **Elumen Lock** when working with **Elumen Light** shades on bleached or highlifted hair