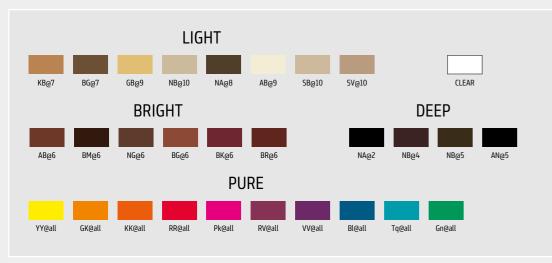

### **ELUMEN RETURN**

Hair color remover for reduction or extensive removal directly after coloring with Elumen hair color. Without oxidative or reductive agents.

**BRIGHT SEGMENT:** Fashionable shades for accents from level 6 - 9.

**LIGHT SEGMENT:** Vivid blonde shades for shimmering effects on level 6 and lighter.

**DEEP SEGMENT:** Dark fashion shades for strong results on levels 2 - 7.

**Pure Segment:** Intensive fashion shades for results on levels 3 - 10.

### **INCOMPARABLY INSPIRING**

Elumen meets every client's individual need, from subtle, natural looking shiny colors to expressive bright colors.

- Tone or color character/reflect » N=Natural
- // IN-INGLE
- » A=Ash
- » G=Gold
- » K=Copper

The Letters shows the

- B=Brown/Beige V=Violet
- R=Red
- » S=Silver
- » M=Matte
- " IVI—IVIALLE
- » YY=Cool Yellow
- » Pk=Pink
- » Bl=Blue
- » Tq=Turquoise
- Gn=Green
- » Wow your clients with limitless and fascinating color combinations
- » Excite them with diverse service offers for individual, tailored color results
- » Gloss Service
- » Toning Service
- » Intensify Service
- » Grey Coverage