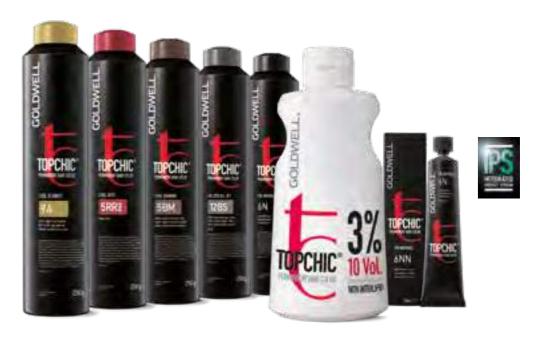

# **TOPCHIC**

# INTELLIGENT COLOR FOR DISTINCTIVE BEAUTY

Topchic guarantees intense colors full of brilliance in all dimensions.

Perfectly tailored to individual needs.

100 % GREY COVERAGE

ULTIMATE DURABILITY

EXCELLENT EVENNESS

### PROVEN PERFORMANCE YOU CAN RELY ON

Every Topchic product incorporates specialized technologies - providing tailor-made solutions for your individual needs. They are based on the iconic and intelligent color system that is used for the entire Topchic range: the Integrated Protect System (IPS).

# TOPCHIC

### **TOPCHIC LOTION**

Great consistency for ideal spreadability and perfect adherence of the color to the hair.

3%, 6%, 9% and 12%.

With IntraLipid for ideal combability and smoothness.

Bottle shape for ideal handling, optimal squeezing and