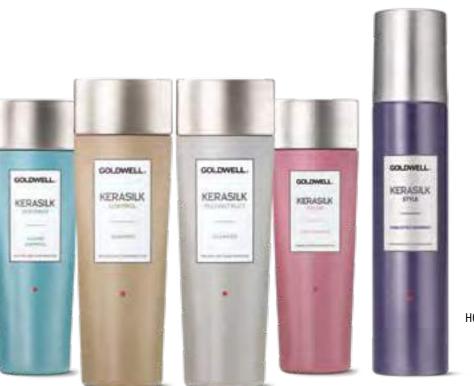

### KERASILK SEGMENTS

### KERASILK REPOWER

### KERASILK CONTROL

Reshapes and smoothens unmanageable and frizzy hair.

### KERASILK RECONSTRUCT

Nourishes and reconstructs stressed and damaged hair.

### KERASILK COLOR

Keeps beautifully colored hair brilliantly shiny.

### KERASILK STYLE

Enables weightless, touchable styling for beautifully cared-for hair.