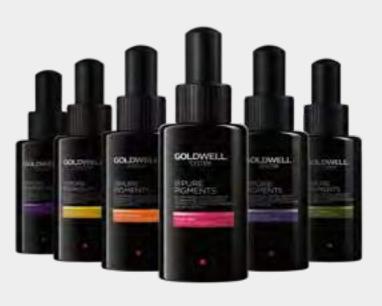

# **@PURE PIGMENTS**

### IMAGINE COLOR. NOW MULTIPLY IT

A revolution in Goldwell hair color.

High-definition direct dye additives that elevate hair color with unprecedented vibrancy and brilliance.

MULTI-DIMENSIONAL SHINE

EXTRAORDINARY COLOR BRILLIANCE

### ELUMENATED COLOR ADDITIVE

The six concentrated tones of

@Pure Pigments add a unique play of color
reflections and shine to your Goldwell
color. Developed to work exclusively with
Topchic, Colorance, and Nectaya,
@Pure Pigments integrates easily into
your favorite formulations.

### BREAKTHROUGH TECHNOLOGY

HD³ Color Technology in

@Pure Pigments is the next generation of
direct dye technology from Goldwell. This
breakthrough innovation creates longlasting, multi-dimensional, high-definition
color results for unique light reflections and
extraordinary shine from all angles.