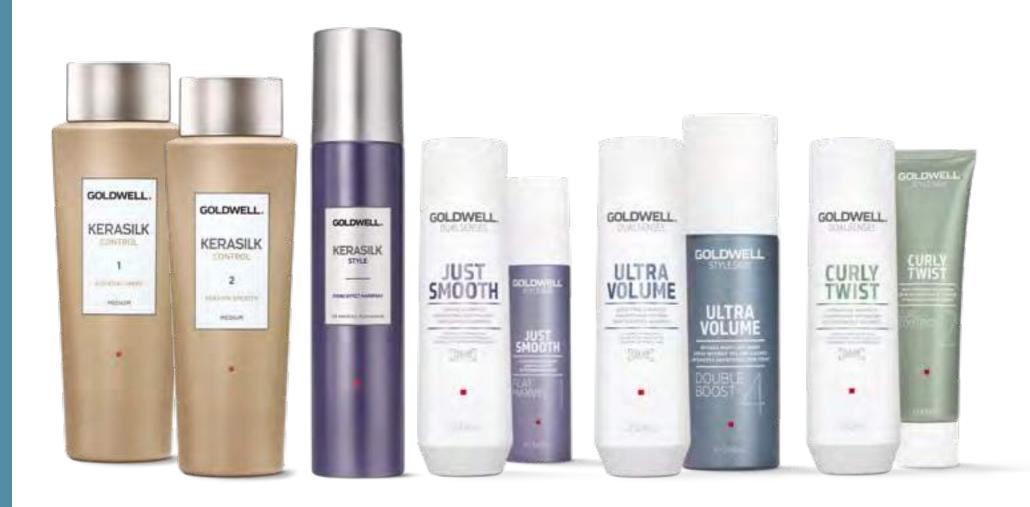

### **CARE & STYLING LINES**

- **56** KERASILK
- **72** DUALSENSES
- 84 STYLESIGN
- 92 ELIXIR

# CARE & STYLING LINES

Each salon client is unique. With the Goldwell care & styling portfolio you can serve all of your clients' individual hair needs and have the perfect answer to their lifestyle and daily hair care routine. The assortment makes your daily salon life easier and supports your business by offering complementary home care products.

# DUALSENSES & STYLESIGN - THE PERFECT MATCH

Developed exclusively for you, Dualsenses and StyleSign are designed to work hand-in-hand to provide the best possible support in salon and at home.

The Dualsenses care assortment delivers instantly visible and touchable results, now with built-in color protection in all products<sup>1</sup> and an innovative color technology for magnificent luminosity.

StyleSign is designed to be your most important tool for great styles.

The upgraded technology helps to create any look with flexible hold and natural shine while protecting from heat and premature color fading.