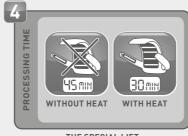

### THE SPECIAL LIFT

**Topchic HiBlondes Control** offers a broad shade spectrum: The 11-Series lifts hair up to 4 levels lighter. The 12-Series offers up to 5 levels of lift.

**Topchic Neutralights** highlift and tone in a single step service for brilliant light browns and blondes.

THE NATURALS, THE BLONDES
THE BROWNS. THE REDS

THE SPECIAL LIFT

THE NATURALS, THE BLONDES, THE BROWNS, THE REDS

THE SPECIAL LIFT (NEUTRALIGHTS 30 min./20 min.)