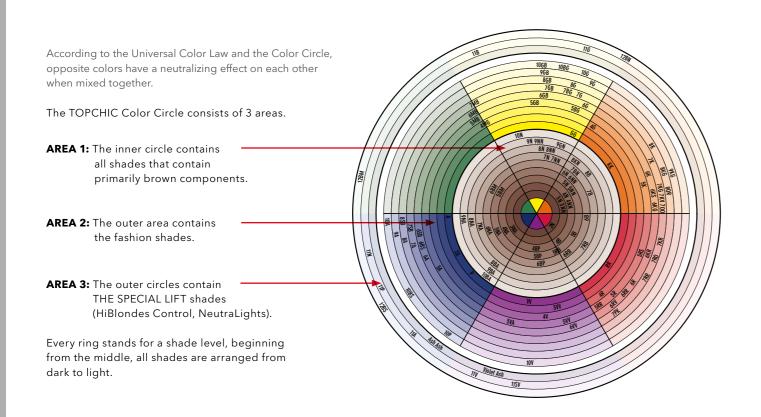

NOLOGY**

### THE SPECIAL LIFT



**Topchic HiBlondes Control** offers a broad shade spectrum: The 11-Series lifts hair up to 4 levels lighter. The 12-Series offers up to 5 levels of lift.

**Topchic Neutralights** highlift and tone in a single step service for brilliant light browns and blondes.

**Topchic Effects** create warm and cool, unique fashion contrasts while lifting up to 4 levels - even on colored hair.

# RM+

### THE MIX SHADES



Intensifying and neutralizing mixers.

### **TOPCHIC LOTION**



Great consistency for ideal spreadability and perfect adherence of the color to the hair.

3%, 6%, 9% and 12%.

With IntraLipid for ideal combability and smoothness.

Bottle shape for ideal handling, optimal squeezing and

perfect compatibility with the Depot-Can System.



# TOPCHIC



### THE USE OF SPECIAL LIFT BLONDING CREAM

The SPECIAL LIFT series also include Blonding Cream and Blonding Cream Ash, which are multi-functional and can be used:

- » Mixed with TOPCHIC Cream Developer Lotion 2:1 to lighten natural, virgin hair (ideal for highlights, comb-on techniques and as a pre-lightener before fashion coloring).
- » To boost the 11 series and the 12 series by adding up to ½ of the formula for an additional ½-1 level of lightness.

### Blonding Cream can also be used:

» Mixed with any regular TOPCHIC shade to provide extra lift of  $\frac{1}{2}$  to 1 level of lightness.

TOPCHIC Blonding Cream does not contain any control drabbers and focuses on lightening, while TOPCHIC Blonding Cream Ash contains cool drabbing pigments to control warmth while lightening.