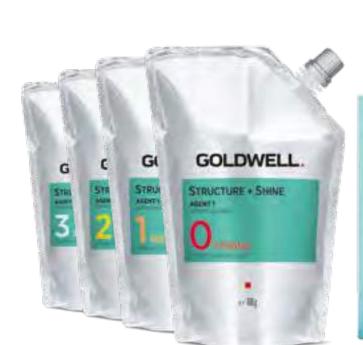

# STRUCTURE + SHINE

### PERFECT SOLUTION FOR SHINY, PERMANENTLY STRAIGHTENED HAIR

The sophisticated formula of straightening and care ingredients harmonizes the inner structure of the hair. The hair is conditioned and nourished while being reshaped.

### STRUCTURE + SHINE SOFTENING CREAM - AGENT 1

Must be used in combination with STRUCTURE+SHINE AGENT 2 products for neutralizing.

- Available in 4 strengths
  0 strong: for virgin or resistant hair
  1 regular: for normal to fine natural hair
  2 medium: for color-treated hair or highlights up to 30%
  3 soft: for sensitized color or highlifted hair

### STRUCTURE + SHINE NEUTRALIZING CREAM - AGENT 2

Suitable for all hair types. Must be used in combination with STRUCTURE+SHINE SOFTENING CREAMS.