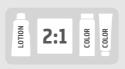

### **RELIABLE GREY COVERAGE UP TO 50%**

| % of white | Colorance Lotion | Colorance fashion shade | Colorance N-shade |
|------------|------------------|-------------------------|-------------------|
| Up to 30 % | 40 ml            | 15 ml                   | 5 ml              |
| 30-50%     | 40 ml            | 10 ml                   | 10 ml             |