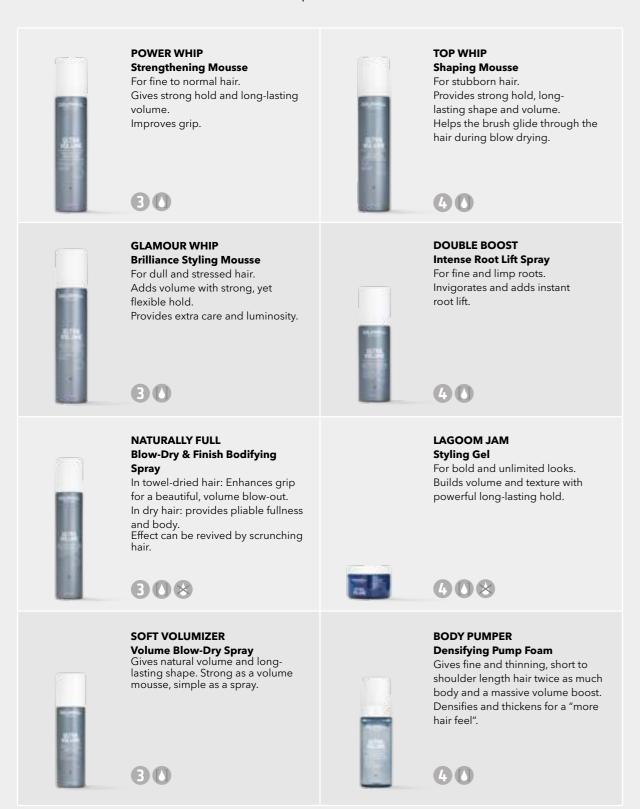

### **ULRA VOLUME**

For fine to limp hair. With Rice Protein<sup>1</sup>.

### **BODIFYING SHAMPOO**

Instantly builds touchable and visible volume. Enhances natural shine.

### **BODIFYING DRY SHAMPOO**

Instantly revives volume by absorbing excess oil.
Reduces build-up between

# **BODIFYING CONDITIONER** Instantly detangles and builds touchable and visible volume. Provides weightless care.

### STRENGTHENING SPRAY

Instantly detangles and strengthens the hair.
Provides lightweight care to support fullness.

### INTENSIVE STRENGTHENING SERUM

Deeply strengthens each hair fiber from roots to tips and provides lightweight care and a healthy hair feel for 3 washes.