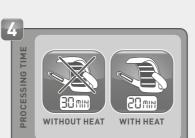

### THE SPECIAL LIFT

**Topchic HiBlondes Control** offers a broad shade spectrum: The 11-Series lifts hair up to 4 levels lighter. The 12-Series offers up to 5 levels of lift.

**Topchic Neutralights** highlift and tone in a single step service for brilliant light browns and blondes.

THE NATURALS, THE BLONDES
THE BROWNS. THE REDS

THE SPECIAL LIFT

THE NATURALS, THE BLONDES, THE BROWNS, THE REDS

THE SPECIAL LIFT (NEUTRALIGHTS 30 min./20 min.)