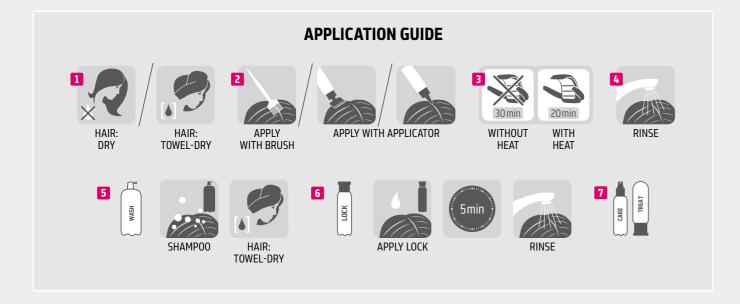

### **ELUMEN COLOR CODE**

- » All Elumen shades are intermixable and suitable for all techniques
- » Depending on the service, Elumen can be applied onto dry or towel-dry hair
- » It is not compulsory to use **Elumen Lock** when working with **Elumen Light** shades on bleached or highlifted hair