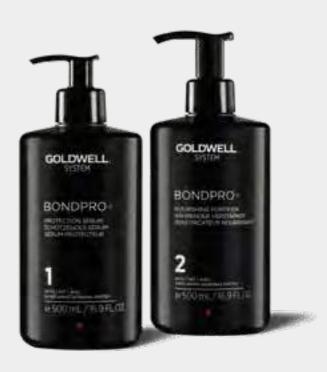

# BONDPRO+

### A NEW LEVEL OF COLOR EXPERTISE

BondPro+ ensures exceptional hair quality after lightening, coloring and texturing services.

SUPERIOR RELIABILITY

NO VISIBLE DILUTION

EASY 2-STEP APPLICATION

NO ADDITIONAL PROCESSING TIME

### HOW BONDPRO+ WORKS

BondPro+ protects hair from damage during alkaline services and therefore prevents breakage by strengthening the hair fiber and supporting bond stability.

Due to its deeply nourishing and revitalizing effect, it will make hair look and feel significantly healthier. There is no visible dilution of lightening or color performance.

### TECHNOLOGY

The BondPro+ Inter-Amino Bonding System is based on an advanced amino acid formula in combination with moisturizing panthenol and cationic polymers. BondPro+ is 100% customized to Goldwell products. Its application is quick and easy, with no habit change or different developer necessary.

### SYSTEM

### 1. PROTECTION SERUM

Penetrates the hair fiber and protects it from within during alkaline bleaching, coloring and texturizing processes.
It therefore strengthens hair and prevents breakage.

### 2. NOURISHING FORTIFIER

A rich, intensive treatment that reinforces the bonds within the hair. Each hair fiber is strengthened and deeply nourished.