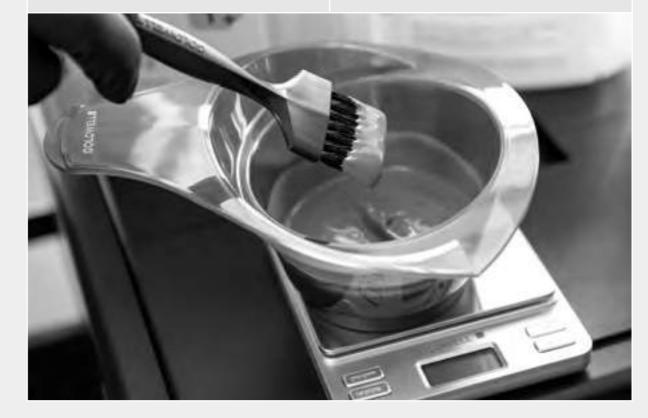

### THE DEPOT-CAN SYSTEM

### CLEAN DISPENSING AND EXACT DOSING

Goldwell is the only brand that offers a Depot-Can System which allows for clean dispensing and exact dosing. After dispensing, the can-system reseals the color and prevents oxidation. It's simple, accurate and economical.

### BENEFITS

Eliminate oxidative waste. The airtight can avoids potential oxidation of the color mass and provides prolonged longevity - salons will no longer be throwing away partially used tubes and bottles of color. Convenient mixing and application. Fast and precise measuring. Professional application storage - mix color in front of your clients and let the system increase your salon's image.