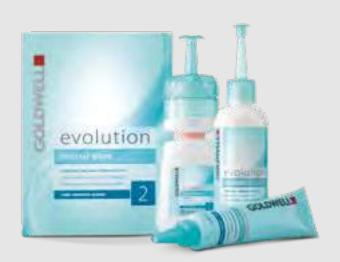

### **COLOR MAINTAIN SYSTEM**

Exclusively offered with the 3 types for color-treated hair (1s, 2, 2s). Reduces loss of color. Creates harmony between color and wave.

### **EVOLUTION PERM SET 1S, 2, 2S**

Perm Set Type 1s: For demi-colored hair or up to 30% highlights.
Perm Set Type 2: For color-treated hair or up to 50% highlights.
Perm Set Type 2s: For lightened or bleached hair or more than 50% highlights.

### PERM LOTION

For optimal gentleness and long-lasting waves. Even waves from roots to ends. Valuable lipids condition the hair.

### **NEUTRALIZER**

Ready-to-use. For optimum durability.

### INTER-FLUID

Interim treatment to reduce swelling. Protects porous sections of the hair. With Color Maintain System.